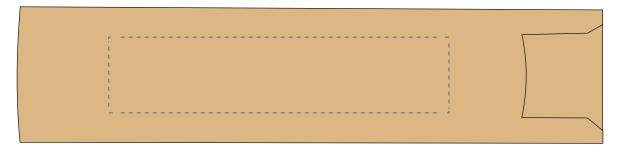

## **PANTONE REFERENCE(S)**

Full colour printing

ARTWORK SCALE 100% Digital Print Area: 90mm x 20mm

Product Image for visualisation - colours may vary

## The dashed line is to demonstrate print area and will not appear on your printed item